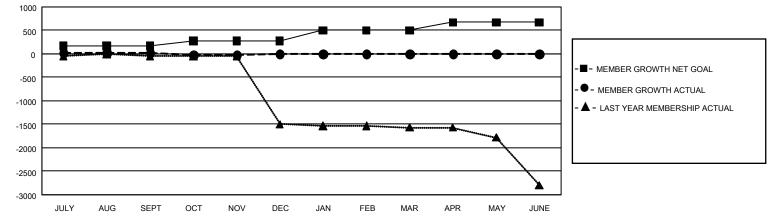

## GMT MONTHLY MEMBERSHIP PROGRESS REPORT Results as of: 11/30/2019

GMT Constitutional Area 5 - C, Group D

REPORT DOES NOT INCLUDE CLUBS IN UNDISTRICTED AREAS.

| Clubs                 |               |           |               | Members               |                        |                         |                                                    |  |  |
|-----------------------|---------------|-----------|---------------|-----------------------|------------------------|-------------------------|----------------------------------------------------|--|--|
| RESULTS FOR 2019-2020 |               |           |               | RESULTS FOR 2019-2020 |                        |                         |                                                    |  |  |
| QUARTER               | NEW CLUB GOAL | NEW CLUBS | DROPPED CLUBS | QUARTER MEM           | BER GROWTH NET<br>GOAL | MEMBER GROWTH<br>ACTUAL | DROPPED<br>MEMBERS ACTUAL<br>(including transfers) |  |  |
| JULY/AUG/SEPT         | 6             | 0         | 4             | JULY/AUG/SEPT         | 495                    | 92                      | 38                                                 |  |  |
| OCT/NOV/DEC           | 6             | 0         | 0             | OCT/NOV/DEC           | 330                    | 63                      | 63                                                 |  |  |
| JAN/FEB/MAR           | 12            | 0         | 0             | JAN/FEB/MAR           | 675                    | 0                       | 0                                                  |  |  |
| APR/MAY/JUNE          | 12            | 0         | 0             | APR/MAY/JUNE          | 525                    | 0                       | 0                                                  |  |  |