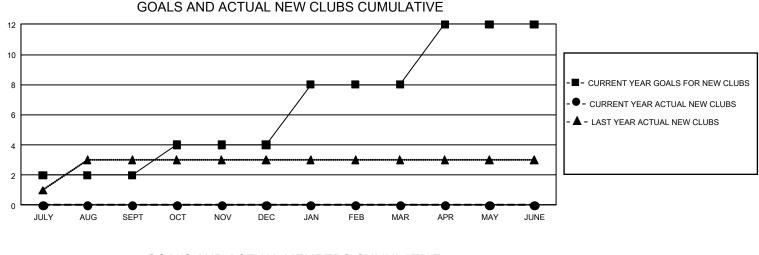

## GMT MONTHLY MEMBERSHIP PROGRESS REPORT Results as of: 11/30/2019

GMT Constitutional Area 5 - C, Group D

REPORT DOES NOT INCLUDE CLUBS IN UNDISTRICTED AREAS.

| Clubs                 |               |           |               | Members               |                        |                         |                                                    |  |  |
|-----------------------|---------------|-----------|---------------|-----------------------|------------------------|-------------------------|----------------------------------------------------|--|--|
| RESULTS FOR 2019-2020 |               |           |               | RESULTS FOR 2019-2020 |                        |                         |                                                    |  |  |
| QUARTER               | NEW CLUB GOAL | NEW CLUBS | DROPPED CLUBS | QUARTER MEM           | BER GROWTH NET<br>GOAL | MEMBER GROWTH<br>ACTUAL | DROPPED<br>MEMBERS ACTUAL<br>(including transfers) |  |  |
| JULY/AUG/SEPT         | 6             | 0         | 4             | JULY/AUG/SEPT         | 495                    | 92                      | 38                                                 |  |  |
| OCT/NOV/DEC           | 6             | 0         | 0             | OCT/NOV/DEC           | 330                    | 63                      | 63                                                 |  |  |
| JAN/FEB/MAR           | 12            | 0         | 0             | JAN/FEB/MAR           | 675                    | 0                       | 0                                                  |  |  |
| APR/MAY/JUNE          | 12            | 0         | 0             | APR/MAY/JUNE          | 525                    | 0                       | 0                                                  |  |  |